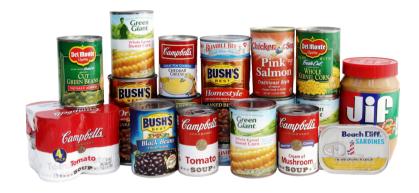

# DROP A CAN DROP A VOTE

**TUESDAY, NOVEMBER 5** 

**Most Needed Items:** 

5. Diapers/Pullups Size 3-6

and Baby Wipes

8. Cooking Oils/Sprays

10. Personal Hygiene Items

(Full size: Shampoo/Conditioner,

Soap, Deodorant, Razors, Toothpaste/Toothbrushes)

6. Cereal

9. Soup

7. Tuna Fish

1. Peanut Butter 2. Boxed Pasta 3. Mac & Cheese 4. Canned Veggies