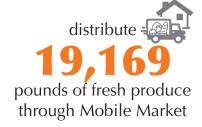

#### **Food Assistance**

provide
613,064

pounds of food through our
Food Assistance programs

refrigerated food lockers
to provide 24-hour access to
nutritious food for community members

experiencing food insecurity